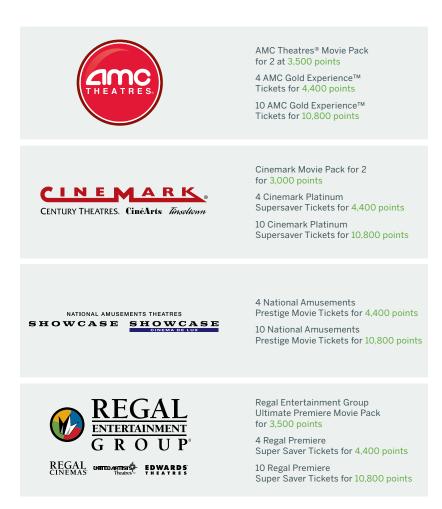

#### UNDER 5,000 POINTS

AMC Theatres® 4 AMC Gold Experience™ Tickets for 4,400 points

**The Cheesecake Factory**<sup>®</sup> \$25 gift card for 2,500 points

**Chili's Grill & Bar** \$25 gift card for 2,500 points

P.F. Chang's China Bistro<sup>®</sup> \$25 gift card for 2,500 points

**Regal Entertainment Group** 4 Regal Premiere Super Saver Tickets for 4,400 points

Ruth's Chris Steak House<sup>®</sup> \$50 gift card for 5,000 points

**rave** cinemas

NEW

4 Rave Cinemas Tickets for 4,400 points 10 Rave Cinemas Tickets for 10,800 points

Tickets to concerts, sporting events and other live shows starting at 2,000 points<sup>†</sup>

Virtual Game Cards starting at 200 points

#### **DINING & ENTERTAINMENT**

| REWARD                                      | PAGE | POINTS<br>START AT | REWARD                                       | PAGE      | POINTS<br>START AT |
|---------------------------------------------|------|--------------------|----------------------------------------------|-----------|--------------------|
| AMC Theatres®                               | 54   | 3,500              | McCormick & Schmick's<br>Seafood Restaurants | 51        | 5,000              |
| B.R. Guest Hospitality                      | 50   | 5,000              | Morton's,<br>The Steakhouse®                 | 51        | 10,000             |
| Benihana                                    | 53   | 5,000              | National Amusement<br>Theatres/Showcase Cine | 54<br>mas | 4,400              |
| Bonefish Grill                              | 53   | 2,500              | OpenTable <sup>®</sup>                       | 51        | 3,200              |
| California Pizza Kitchen                    | 53   | 2,500              | P.F. Chang's China Bistro®                   | 53        | 2,500              |
| The Capital Grille®                         | 51   | 5,000              | Rave Cinemas                                 | 55        | 4,400              |
| The Cheesecake Factory®                     | 53   | 2,500              | Regal Entertainment<br>Group                 | 54        | 3,500              |
| Chili's Grill and Bar                       | 53   | 2,500              | Roy's Hawaiian<br>Fusion® Cuisine            | 51        | 5,000              |
| China Grill Management                      | 50   | 5,000              | RubyTuesday                                  | 53        | 2,500              |
| Cinemark Theatres                           | 54   | 3,000              | Ruth's Chris<br>Steak House®                 | 51        | 5,000              |
| Fleming's® Prime<br>Steakhouse & Wine Bar   | 51   | 5,000              | Seamless.com                                 | 53        | 1,000              |
| Fourth Wall Restaurants                     | 51   | 10,000             | Seasons 52                                   | 53        | 5,000              |
| iTunes®                                     | 55   | 4,500              | Smith & Wollensky™                           | 53        | 10,000             |
| Legal Sea Foods                             | 53   | 5,000              | Telecharge                                   | 57        | 7,000              |
| Lettuce Entertain You®<br>Enterprises, Inc. | 50   | 5,000              | Ticketmaster®                                | 55        | 2,000              |
| LongHorn Steakhouse                         | 53   | 2,500              | Zynga                                        | 55        | 200                |
| Maggiano's Little Italy®                    | 53   | 2,500              |                                              |           |                    |
|                                             |      |                    |                                              |           |                    |