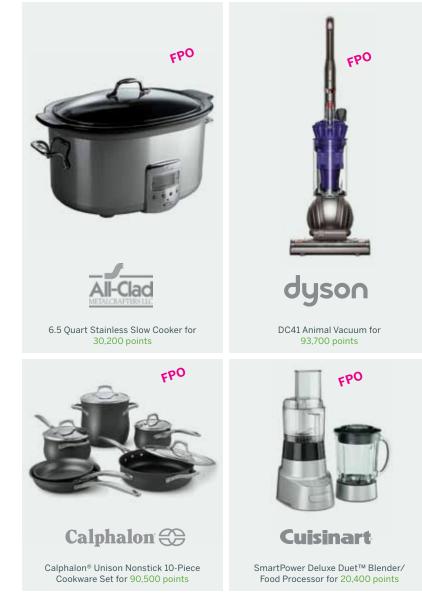

#### UNDER 50,000 POINTS

Bose® SoundDock® Series II digital music system for 30,200 points

Dooney & Bourke Dillen II Satchel for 35,510 points

Neiman Marcus \$50 gift card for 5,000 points Taylormade Pure-Lite Stand Bag for 23,400 points

#### 50,000-100,000 POINTS

#### **KitchenAid®**

Professional 600 Series Bowl-Lift Stand Mixer with Bonus Food Grinder Attachment for 68,900 points

Nikon

Coolpix S8200 16.1MP Digital Camera with 14X Wide Angle Optical Zoom for 51,670 points