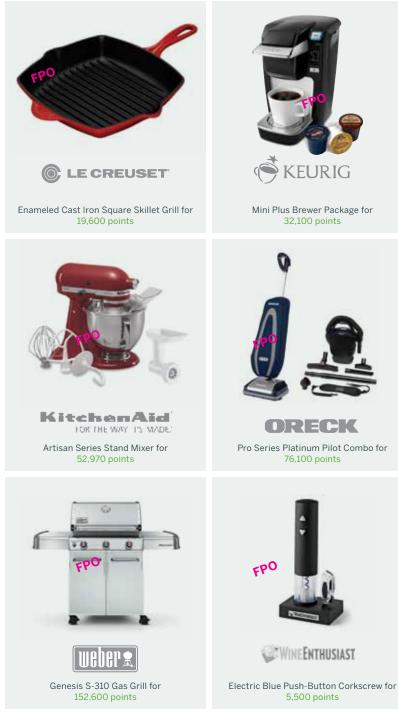

### SPORTING GOODS REWARDS

ESCAPE AND ENJOY a round of golf or a scenic bike ride—use points for gift cards or rewards from your favorite sporting goods brands.

SEE MANY MORE at membershiprewards.com

Callaway Razr XF Irons for 173,000 points

Apex Bionic Jacket for 17,100 points

Oakley Fast Jacket XL Sunglasses for 24,100 points

**aylorMade** 

TaylorMade Ghost Spider Putter for 24,100 points

Titleist Pro V1 Golf Balls for 7,800 points

Trek Pure Sport Comfort Bike for 77,400 points