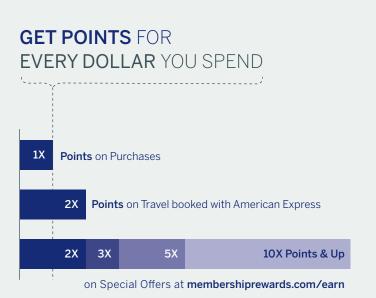

#### Fast—Use your Card every day

Reward yourself just for doing what you normally do. Get one point for every dollar you spend on everything from shopping to paying your bills.

### Faster—Double points for trips and vacations

Get 2X points for virtually every dollar you spend when you use your Card to book flights, car rentals, hotels and more at <u>amextravel.com</u>

#### Fastest—Up to 10X with select stores

Get your next reward at lightning speed! Get up to 10X points year-round when you spend at over 300 great stores at membershiprewards.com/earn

#### FAST-USE YOUR CARD EVERY DAY

Reward yourself just for doing what you normally do. Get one point for every dollar you spend on virtually everything from shopping to paying your bills.

#### FASTER-DOUBLE POINTS FOR TRIPS AND VACATIONS

Get 2X points for every dollar you spend when you use your Card to book flights, car rentals, hotels and more at amextravel.com

#### FASTEST-UP TO 10X WITH SELECT ONLINE RETAILERS

Get your next reward at lightning speed! Get up to 10X points when you spend at over 300 popular online retailers at membershiprewards.com/earn