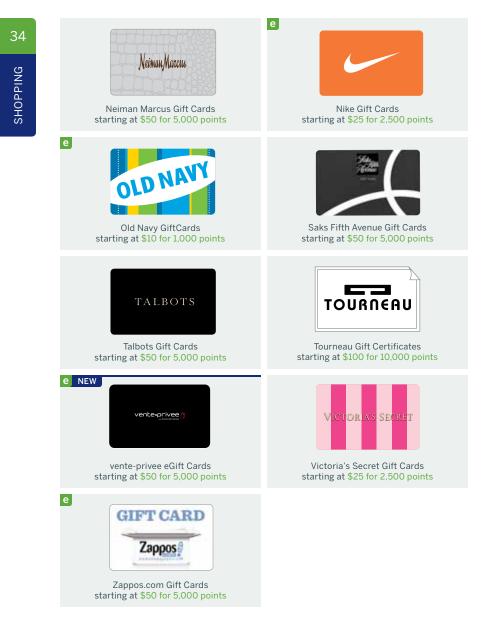

#### SHOPPING

| REWARD                        | PAGE | POINTS<br>START AT | REWARD             | PAGE | POINTS<br>START AT |
|-------------------------------|------|--------------------|--------------------|------|--------------------|
| All-Clad                      | 40   | 30,200             | Bath & Body Works® | 42   | 1,000              |
| Apple                         | 30   | 409,700            | Baume & Mercier    | 36   | 415,100            |
| Banana Republic               | 33   | 2,500              | Bergdorf Goodman   | 33   | 5,000              |
| Barnes & Noble<br>Booksellers | 43   | 5,000              | Bose               | 30   | 37,000             |

#### SHOPPING CONTINUED

| REWARD                                     | PAGE | POINTS<br>START AT | REWARD                 | PAGE | POINTS<br>START AT |
|--------------------------------------------|------|--------------------|------------------------|------|--------------------|
| Brooks Brothers                            | 33   | 5,000              | Mercedes-Benz          | 43   | 26,000             |
| Brookstone                                 | 43   | 2,500              | Michael Kors           | 36   | 35,400             |
| Callaway                                   | 44   | 173,000            | Neiman Marcus          | 34   | 5,000              |
| Calphalon                                  | 40   | 90,500             | Nike                   | 35   | 2,500              |
| Canon                                      | 30   | 41,900             | Nikon                  | 30   | 5,000              |
| Coach                                      | 33   | 5,000              | North Face             | 45   | 5,000              |
| Cole Haan                                  | 33   | 5,000              | Oakley                 | 45   | 24,100             |
| Costco Wholesale<br>Membership Certificate | 43   | 5,500              | Old Navy               | 34   | 1,000              |
| Cuisinart                                  | 40   | 20,400             | One Kings Lane         | 39   | 5,000              |
| Dell Inc.                                  | 43   | 5,000              | Oreck                  | 41   | 2,300              |
| Dooney & Bourke                            | 36   | 33,300             | Panasonic              | 30   | 14,200             |
| Dyson                                      | 40   | 93,700             | Pandora                | 37   | 31,400             |
| FTD.com®<br>Flowers & Gifts                | 43   | 2,500              | PBteen®                | 39   | 5,000              |
| Gap                                        | 33   | 1,000              | Pottery Barn®          | 39   | 5,000              |
| Groupon                                    | 43   | 1,500              | Pottery Barn Kids®     | 39   | 5,000              |
| Keurig                                     | 41   | 32,100             | Ray-Ban                | 37   | 14,430             |
| KitchenAid                                 | 41   | 57,560             | Red Door Spas          | 42   | 5,000              |
| Kohl's®                                    | 33   | 2,500              | REI                    | 43   | 2,500              |
| Hewlett Packard                            | 30   | 84,700             | Restoration Hardware   | 39   | 5,000              |
| The Home Depot®                            | 39   | 2,500              | Saks Fifth Avenue      | 34   | 5,000              |
| Le Creuset                                 | 41   | 19,600             | Samsung                | 31   | 122,300            |
| Lagos                                      | 36   | 43,137             | Sharp                  | 31   | 23,600             |
| Land's End®                                | 33   | 2,500              | SpaFinder <sup>®</sup> | 42   | 6,000              |
| L'Occitane                                 | 42   | 2,500              | Sony                   | 31   | 18,200             |

#### SHOPPING CONTINUED

| REWARD     | PAGE | POINTS<br>START AT | REWARD            | PAGE | POINTS<br>START AT |
|------------|------|--------------------|-------------------|------|--------------------|
| Talbots    | 34   | 5,000              | vente-privee      | 34   | 10,000             |
| TaylorMade | 45   | 24,100             | Victoria's Secret | 34   | 2,500              |
| Titleist   | 45   | 7,800              | Weber             | 41   | 152,600            |
| Toshiba    | 31   | 108,300            | west elm®         | 39   | 5,000              |
| Tourneau   | 34   | 10,000             | Williams-Sonoma®  | 39   | 5,000              |
| Trek       | 45   | 77,400             | Wine Enthusiast   | 41   | 5,500              |
| Tumi       | 37   | 69,000             | Zappos.com        | 34   | 5,000              |