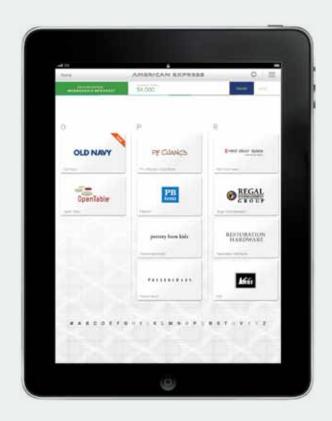

Shop for gift cards on your tablet—choose from over 70 popular brands of gift cards on the **American Express® App** for your Apple iPad<sup>®</sup> or Android<sup>™</sup> tablet.

Shop for gift cards on your tablet—Choose from over 70 popular brands of gift cards on the American Express<sup>®</sup> App for your Apple iPad<sup>®</sup> or Android<sup>™</sup> tablet.