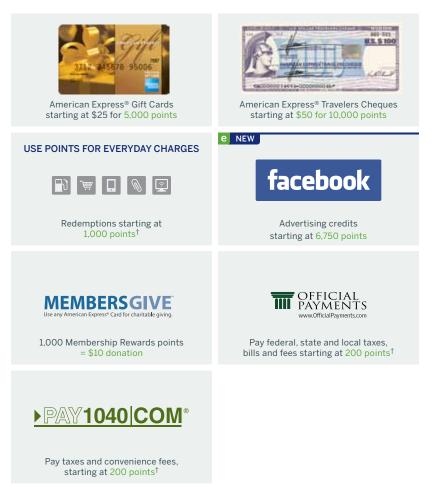

### FINANCIAL & CHARITY OFFERS

USE POINTS TO SUPPORT the important causes that mean the most to you, or just to simplify your financial life. Donate to over one million worthy organizations, pay your bills or taxes, and use points in ways you would normally use cash or credit.

#### **FINANCIAL & CHARITY**

| REWARD                                 | PAGE | POINTS<br>START AT | REWARD                  | PAGE | POINTS<br>START AT |
|----------------------------------------|------|--------------------|-------------------------|------|--------------------|
| American Express®<br>Gift Cards        | 57   | 5,000              | Members Give            | 57   | 1,000              |
| Use Points For<br>Everyday Charges     | 57   | 1,000              | Official Payments Corp® | 57   | 200                |
| Facebook                               | 57   | 6,750              | Pay1040.com®            | 57   | 200                |
| American Express®<br>Travelers Cheques | 57   | 10,000             |                         |      |                    |