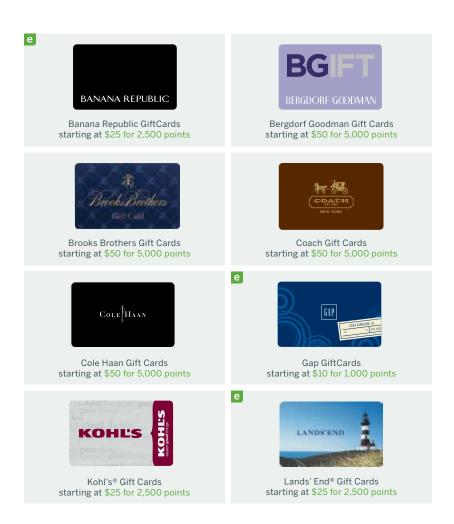

# FASHION GIFT CARDS

TIME TO REFRESH YOUR LOOK? With a gift card from one of your favorite brands, you can shop for just what you want, online or in your neighborhood.

### FASHION GIFT CARDS