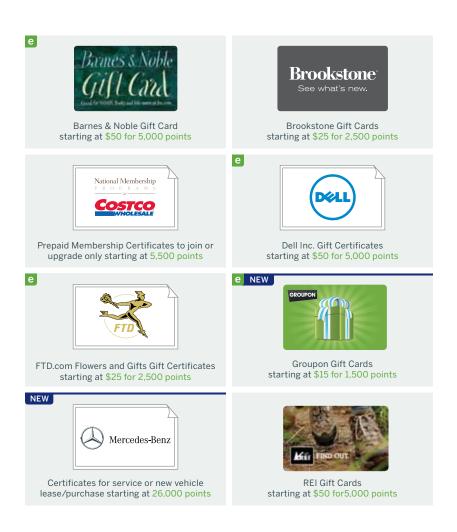

# SPECIALTY GIFT CARDS

BOOKS, GADGETS, FLOWERS, computers and more. Use points for gift cards from a range of top specialty stores.