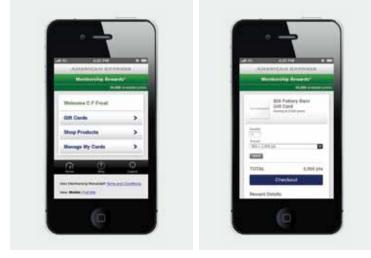

## You can take the Membership Rewards Program with you

With **Membership Rewards**<sup>®</sup> **Mobile**, you can check points balance and use points on over 70 brands of gift cards and millions of rewards, all with just a few taps. From your mobile device, visitmembershiprewards. com or download the **American Express**<sup>®</sup> **App** for iPhone<sup>®</sup> and Android<sup>™</sup> smartphones.

### TAKE THE MEMBERSHIP REWARDS PROGRAM WITH YOU

With Membership Rewards<sup>®</sup> Mobile, you can check your point balance and use points on hundreds of gift cards and millions of rewards, all with just a few taps. From your mobile device, visit membershiprewards.com or download the American Express<sup>®</sup> App for iPhone<sup>®</sup> and Android<sup>™</sup> smartphones.